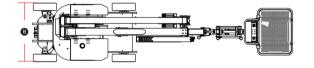

## **SPECIFICATIONS**

| MODELS                        | A43JE (           | A13JE)     |
|-------------------------------|-------------------|------------|
| Measurements                  | Imperial          | Metric     |
| Work Height Max.              | 48'8"             | 15m        |
| Platform Height Max.          | 42'8"             | 13m        |
| Horizontal Outreach           | 24'6"             | 7.46m      |
| Up and Over Height            | 23'4"             | 7.1m       |
| Platform Length               | 3'11''            | 1.2m       |
| Platform Width                | 2'11''            | 0.9m       |
| Stowed Length                 | 22'               | 6.7m       |
| Length-Transport (jib tucked) | 17'7''            | 5.35m      |
| Overall Width                 | 4'11''            | 1.5m       |
| Stowed Height                 | 6'6"              | 1.98m      |
| Height-Transport              | 6'11"             | 2.11m      |
| Wheelbase                     | 6'8"              | 2.03m      |
| Ground Clearance              | 8"                | 0.2m       |
| PRODUCTIVITY                  |                   |            |
| Max. Platform Occupancy       |                   | 2          |
| Platform Capacity             | 440 lbs           | 200kg      |
| Turntable Rotation            | 355°              | 355°       |
| Drive Speed-Stowed            | 3.1mph            | 5km/h      |
| Drive Speed-Raised            | 0.5mph            | 0.8km/h    |
| Gradeability                  | 30%               | 30%        |
| Max. Wind Speed               | 28mph             | 12.5m/s    |
| Turning Radius-Inside         | 7'3"              | 2.2m       |
| Turning Radius-Outside        | 13'4"             | 4.07m      |
| Max.Slope                     | 3°/3°             | 3°/3°      |
| Tires Type                    | Solid Non-marking |            |
| Tires Models                  | 600x190           |            |
| Ground Pressure, Tyres        | 229.8 psi         | 1584.7 kPa |
| POWER                         |                   |            |
| Lead-acid Battery             | 48V(8x6           | V),390Ah   |
| AGM Battery (optional)        | 48V(8x6V),330Ah   |            |
| HYDRAULIC SYSTEM              |                   |            |
| Hydraulic Oil Volume          | 6.6gal            | 25L        |
| WEIGHT                        |                   |            |
| Machine Weight                | 15,322 lbs        | 6,950kg    |