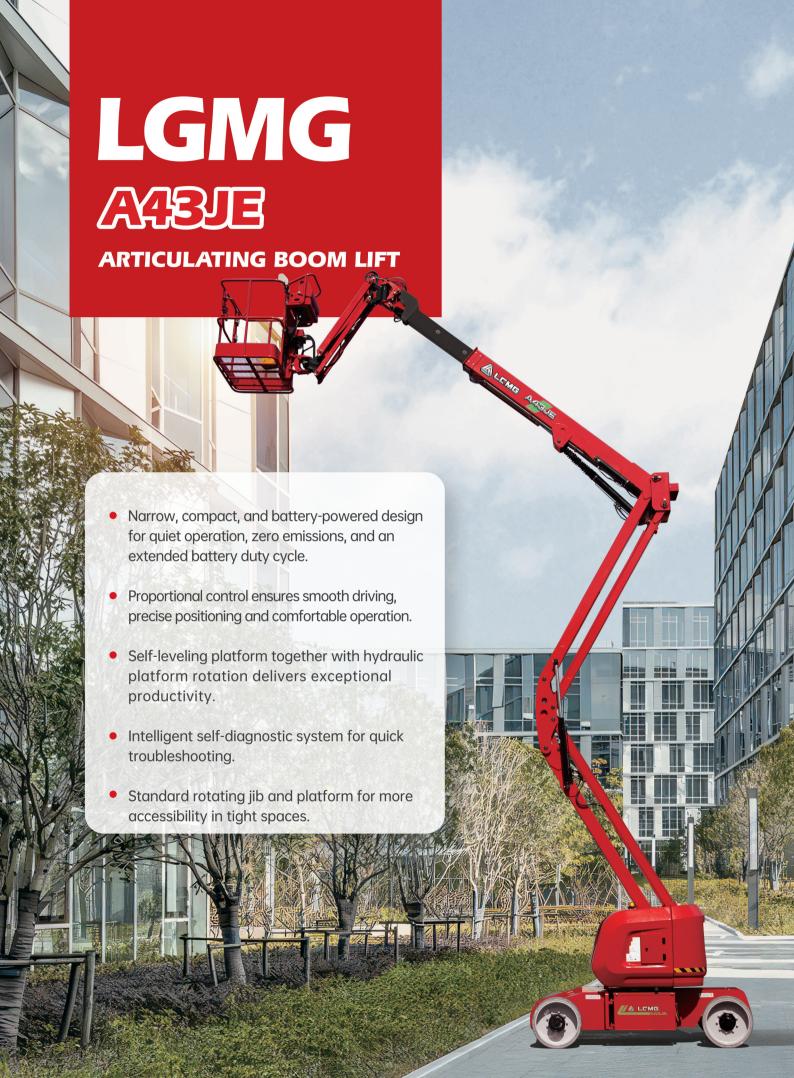

## **SPECIFICATIONS**

| MODELS                        | A43JE (           | A13JE)     |
|-------------------------------|-------------------|------------|
| Measurements                  | Imperial          | Metric     |
| Work Height Max.              | 48'8"             | 15m        |
| Platform Height Max.          | 42'8"             | 13m        |
| Horizontal Outreach           | 24'6"             | 7.46m      |
| Up and Over Height            | 23'4"             | 7.1m       |
| Platform Length               | 3'11''            | 1.2m       |
| Platform Width                | 2'11''            | 0.9m       |
| Stowed Length                 | 22'               | 6.7m       |
| Length-Transport (jib tucked) | 17'7''            | 5.35m      |
| Overall Width                 | 4'11''            | 1.5m       |
| Stowed Height                 | 6'6"              | 1.98m      |
| Height-Transport              | 6'11"             | 2.11m      |
| Wheelbase                     | 6'8"              | 2.03m      |
| Ground Clearance              | 8"                | 0.2m       |
| PRODUCTIVITY                  |                   |            |
| Max. Platform Occupancy       |                   | 2          |
| Platform Capacity             | 440 lbs           | 200kg      |
| Turntable Rotation            | 355°              | 355°       |
| Drive Speed-Stowed            | 3.1mph            | 5km/h      |
| Drive Speed-Raised            | 0.5mph            | 0.8km/h    |
| Gradeability                  | 30%               | 30%        |
| Max. Wind Speed               | 28mph             | 12.5m/s    |
| Turning Radius-Inside         | 7'3"              | 2.2m       |
| Turning Radius-Outside        | 13'4"             | 4.07m      |
| Max.Slope                     | 3°/3°             | 3°/3°      |
| Tires Type                    | Solid Non-marking |            |
| Tires Models                  | 600x190           |            |
| Ground Pressure, Tyres        | 229.8 psi         | 1584.7 kPa |
| POWER                         |                   |            |
| Lead-acid Battery             | 48V(8x6           | V),390Ah   |
| AGM Battery (optional)        | 48V(8x6V),330Ah   |            |
| HYDRAULIC SYSTEM              |                   |            |
| Hydraulic Oil Volume          | 6.6gal            | 25L        |
| WEIGHT                        |                   |            |
| Machine Weight                | 15,322 lbs        | 6,950kg    |