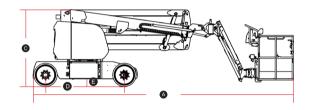

## **SPECIFICATIONS**

| MODELS                        | A43JE (           | A13JE)     |
|-------------------------------|-------------------|------------|
| Measurements                  | Imperial          | Metric     |
| Work Height Max.              | 48'8"             | 15m        |
| Platform Height Max.          | 42'8"             | 13m        |
| Horizontal Outreach           | 24'6"             | 7.46m      |
| Up and Over Height            | 23'4"             | 7.1m       |
| Platform Length               | 3'11''            | 1.2m       |
| Platform Width                | 2'11''            | 0.9m       |
| Stowed Length                 | 22'               | 6.7m       |
| Length-Transport (jib tucked) | 17'7''            | 5.35m      |
| Overall Width                 | 4'11''            | 1.5m       |
| Stowed Height                 | 6'6"              | 1.98m      |
| Height-Transport              | 6'11"             | 2.11m      |
| Wheelbase                     | 6'8"              | 2.03m      |
| Ground Clearance              | 8"                | 0.2m       |
| PRODUCTIVITY                  |                   |            |
| Max. Platform Occupancy       |                   | 2          |
| Platform Capacity             | 440 lbs           | 200kg      |
| Turntable Rotation            | 355°              | 355°       |
| Drive Speed-Stowed            | 3.1mph            | 5km/h      |
| Drive Speed-Raised            | 0.5mph            | 0.8km/h    |
| Gradeability                  | 30%               | 30%        |
| Max. Wind Speed               | 28mph             | 12.5m/s    |
| Turning Radius-Inside         | 7'3"              | 2.2m       |
| Turning Radius-Outside        | 13'4"             | 4.07m      |
| Max.Slope                     | 3°/3°             | 3°/3°      |
| Tires Type                    | Solid Non-marking |            |
| Tires Models                  | 600x190           |            |
| Ground Pressure, Tyres        | 229.8 psi         | 1584.7 kPa |
| POWER                         |                   |            |
| Lead-acid Battery             | 48V(8x6           | V),390Ah   |
| AGM Battery (optional)        | 48V(8x6V),330Ah   |            |
| HYDRAULIC SYSTEM              |                   |            |
| Hydraulic Oil Volume          | 6.6gal            | 25L        |
| WEIGHT                        |                   |            |
| Machine Weight                | 15,322 lbs        | 6,950kg    |