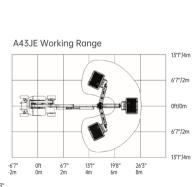

## **SPECIFICATIONS**

| MODELS                        | A43JE (           | A13JE)     |
|-------------------------------|-------------------|------------|
| Measurements                  | Imperial          | Metric     |
| Work Height Max.              | 48'8"             | 15m        |
| Platform Height Max.          | 42'8"             | 13m        |
| Horizontal Outreach           | 24'6"             | 7.46m      |
| Up and Over Height            | 23'4"             | 7.1m       |
| Platform Length               | 3'11''            | 1.2m       |
| Platform Width                | 2'11''            | 0.9m       |
| Stowed Length                 | 22'               | 6.7m       |
| Length-Transport (jib tucked) | 17'7''            | 5.35m      |
| Overall Width                 | 4'11''            | 1.5m       |
| Stowed Height                 | 6'6"              | 1.98m      |
| Height-Transport              | 6'11"             | 2.11m      |
| Wheelbase                     | 6'8"              | 2.03m      |
| Ground Clearance              | 8"                | 0.2m       |
| PRODUCTIVITY                  |                   |            |
| Max. Platform Occupancy       |                   | 2          |
| Platform Capacity             | 440 lbs           | 200kg      |
| Turntable Rotation            | 355°              | 355°       |
| Drive Speed-Stowed            | 3.1mph            | 5km/h      |
| Drive Speed-Raised            | 0.5mph            | 0.8km/h    |
| Gradeability                  | 30%               | 30%        |
| Max. Wind Speed               | 28mph             | 12.5m/s    |
| Turning Radius-Inside         | 7'3"              | 2.2m       |
| Turning Radius-Outside        | 13'4"             | 4.07m      |
| Max.Slope                     | 3°/3°             | 3°/3°      |
| Tires Type                    | Solid Non-marking |            |
| Tires Models                  | 600x190           |            |
| Ground Pressure, Tyres        | 229.8 psi         | 1584.7 kPa |
| POWER                         |                   |            |
| Lead-acid Battery             | 48V(8x6           | V),390Ah   |
| AGM Battery (optional)        | 48V(8x6V),330Ah   |            |
| HYDRAULIC SYSTEM              |                   |            |
| Hydraulic Oil Volume          | 6.6gal            | 25L        |
| WEIGHT                        |                   |            |
| Machine Weight                | 15,322 lbs        | 6,950kg    |